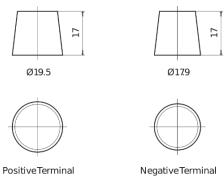

*





| Part number                    | TK1060        |
|--------------------------------|---------------|
| Technology                     | AGM           |
| EAN/GTIN                       | 3661024057660 |
| Voltage                        | 12 V          |
| Capacity                       | 106.0 Ah      |
| CCA                            | 950 A         |
| Length                         | 392 mm        |
| Width                          | 175 mm        |
| Height                         | 190 mm        |
| Box size                       | L06           |
| Polarity                       | ETN 0         |
| Terminal Type                  | EN taper post |
| Hold Down                      | B13           |
| Weights (subject of variation) | 29.00 kg      |

## Polarity Terminal Type



## **Hold Down**



Design, features and specifications are subject to change without notice. We disclaim any representation or warranty, express or implied, concerning the data or recommendations, and in no event shall be liable for any loss or damage claimed to have arisen as a result. Some products may not be available in your local market.