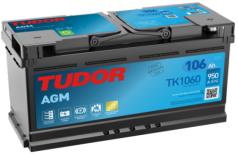

## **AGM TK1060**

| Part number                    | TK1060        |
|--------------------------------|---------------|
| Technology                     | AGM           |
| EAN/GTIN                       | 3661024057660 |
| Voltage                        | 12 V          |
| Capacity                       | 106.0 Ah      |
| CCA                            | 950 A         |
| Length                         | 392 mm        |
| Width                          | 175 mm        |
| Height                         | 190 mm        |
| Box size                       | L06           |
| Polarity                       | ETN 0         |
| Terminal Type                  | EN taper post |
| Hold Down                      | B13           |
| Weights (subject of variation) | 29.00 kg      |