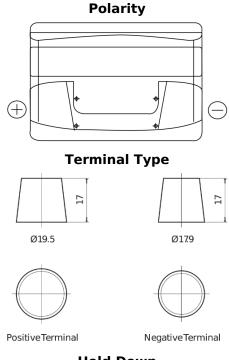

## Plus CB741

| Part number                    | CB741         |
|--------------------------------|---------------|
| Technology                     | Flooded       |
| EAN/GTIN                       | 3661024014564 |
| Voltage                        | 12 V          |
| Capacity                       | 74.0 Ah       |
| CCA                            | 680 A         |
| Length                         | 278 mm        |
| Width                          | 175 mm        |
| Height                         | 190 mm        |
| Box size                       | L03           |
| Polarity                       | ETN 1         |
| Terminal Type                  | EN taper post |
| Hold Down                      | B13           |
| Weights (subject of variation) | 16.60 kg      |

## **Hold Down**

Design, features and specifications are subject to change without notice. We disclaim any representation or warranty, express or implied, concerning the data or recommendations, and in no event shall be liable for any loss or damage claimed to have arisen as a result. Some products may not be available in your local market.