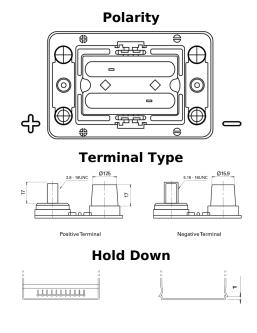

## PowerPRO Agri&Construction TJ050C

| Part number                    | TJ050C            |
|--------------------------------|-------------------|
| Technology                     | AGM               |
| EAN/GTIN                       | 3661024056793     |
| Voltage                        | 12 V              |
| Capacity                       | 50.0 Ah           |
| CCA                            | 800 A             |
| Length                         | 260 mm            |
| Width                          | 173 mm            |
| Height                         | 206 mm            |
| Box size                       | G34               |
| Polarity                       | ETN 1             |
| Terminal Type                  | SAE M 3/8"- 5/16" |
|                                | taper&stud        |
| Hold Down                      | B7                |
| Weights (subject of variation) | 17.90 kg          |