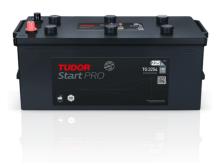

## StartPRO TG2254

| Part number                    | TG2254        |
|--------------------------------|---------------|
| Technology                     | Flooded       |
| EAN/GTIN                       | 3661024057448 |
| Voltage                        | 12 V          |
| Capacity                       | 225.0 Ah      |
| CCA                            | 1200 A        |
| Length                         | 518 mm        |
| Width                          | 274 mm        |
| Height                         | 240 mm        |
| Box size                       | D06           |
| Polarity                       | ETN 4         |
| Terminal Type                  | EN taper post |
| Hold Down                      | В0            |
| Weights (subject of variation) | 54.90 kg      |