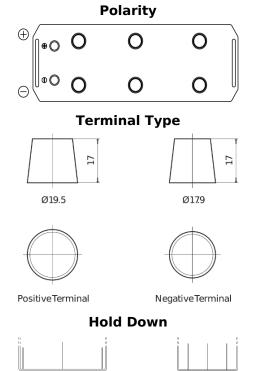

## StartPRO TG1353

| Part number                    | TG1353        |
|--------------------------------|---------------|
| Technology                     | Flooded       |
| EAN/GTIN                       | 3661024055543 |
| Voltage                        | 12 V          |
| Capacity                       | 135.0 Ah      |
| CCA                            | 1000 A        |
| Length                         | 514 mm        |
| Width                          | 218 mm        |
| Height                         | 210 mm        |
| Box size                       | DB9           |
| Polarity                       | ETN 3         |
| Terminal Type                  | EN taper post |
| Hold Down                      | В0            |
| Weights (subject of variation) | 39.80 kg      |