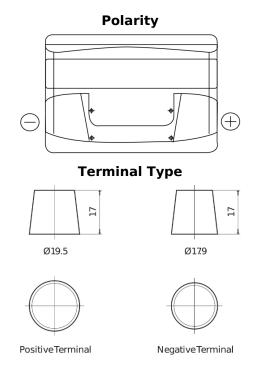

## Plus CB712

| Part number                    | CB712         |
|--------------------------------|---------------|
| Technology                     | Flooded       |
| EAN/GTIN                       | 3661024014649 |
| Voltage                        | 12 V          |
| Capacity                       | 71.0 Ah       |
| CCA                            | 670 A         |
| Length                         | 278 mm        |
| Width                          | 175 mm        |
| Height                         | 175 mm        |
| Box size                       | LB3           |
| Polarity                       | ETN 0         |
| Terminal Type                  | EN taper post |
| Hold Down                      | B13           |
| Weights (subject of variation) | 15.30 kg      |