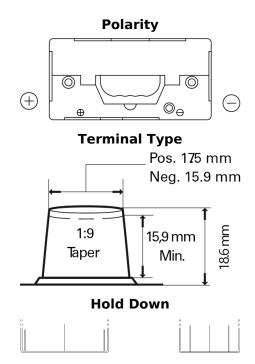

## **StartPRO TG110B**

| Part number                    | TG110B           |
|--------------------------------|------------------|
| Technology                     | Flooded          |
| EAN/GTIN                       | 3661024055567    |
| Voltage                        | 12 V             |
| Capacity                       | 110.0 Ah         |
| CCA                            | 950 A            |
| Length                         | 330 mm           |
| Width                          | 173 mm           |
| Height                         | 240 mm           |
| Box size                       | G31              |
| Polarity                       | ETN 9            |
| Terminal Type                  | SAE A taper post |
| Hold Down                      | В0               |
| Weights (subject of variation) | 25.90 kg         |