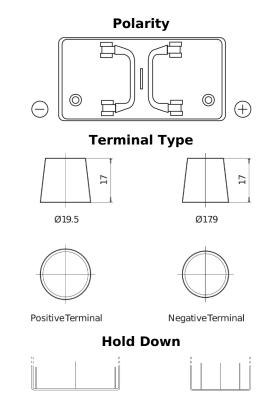

## **StartPRO TG1100**

| David various la sur           | TC1100        |
|--------------------------------|---------------|
| Part number                    | TG1100        |
| Technology                     | Flooded       |
| EAN/GTIN                       | 3661024055376 |
| Voltage                        | 12 V          |
| Capacity                       | 110.0 Ah      |
| CCA                            | 750 A         |
| Length                         | 349 mm        |
| Width                          | 175 mm        |
| Height                         | 235 mm        |
| Box size                       | D02           |
| Polarity                       | ETN 0         |
| Terminal Type                  | EN taper post |
| Hold Down                      | В0            |
| Weights (subject of variation) | 25.40 kg      |