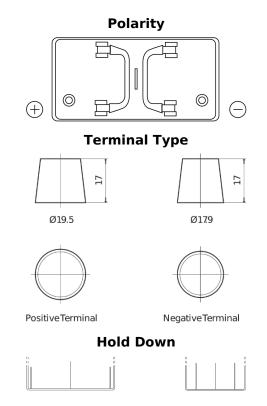

## PowerPRO TF1251

| Davit accords an               | TE10E1        |
|--------------------------------|---------------|
| Part number                    | TF1251        |
| Technology                     | Flooded       |
| EAN/GTIN                       | 3661024057684 |
| Voltage                        | 12 V          |
| Capacity                       | 125.0 Ah      |
| CCA                            | 850 A         |
| Length                         | 349 mm        |
| Width                          | 175 mm        |
| Height                         | 285 mm        |
| Box size                       | D03           |
| Polarity                       | ETN 1         |
| Terminal Type                  | EN taper post |
| Hold Down                      | В0            |
| Weights (subject of variation) | 31.00 kg      |