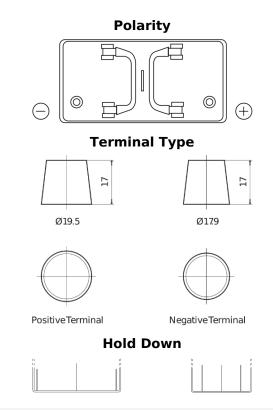

## PowerPRO TF1250

| Part number                    | TF1250        |
|--------------------------------|---------------|
| Technology                     | Flooded       |
|                                |               |
| EAN/GTIN                       | 3661024057677 |
| Voltage                        | 12 V          |
| Capacity                       | 125.0 Ah      |
| CCA                            | 850 A         |
| Length                         | 349 mm        |
| Width                          | 175 mm        |
| Height                         | 285 mm        |
| Box size                       | D03           |
| Polarity                       | ETN 0         |
| Terminal Type                  | EN taper post |
| Hold Down                      | В0            |
| Weights (subject of variation) | 31.00 kg      |