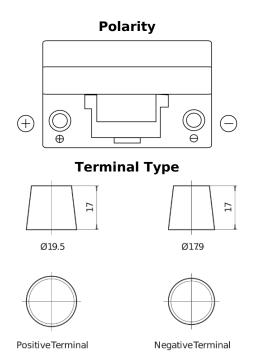

## Plus CB705

| Part number                    | CB705         |
|--------------------------------|---------------|
| Technology                     | Flooded       |
| EAN/GTIN                       | 3661024014441 |
| Voltage                        | 12 V          |
| Capacity                       | 70.0 Ah       |
| CCA                            | 540 A         |
| Length                         | 270 mm        |
| Width                          | 173 mm        |
| Height                         | 222 mm        |
| Box size                       | D26           |
| Polarity                       | ETN 1         |
| Terminal Type                  | EN taper post |
| Hold Down                      | Korean B1+B6  |
| Weights (subject of variation) | 16.10 kg      |