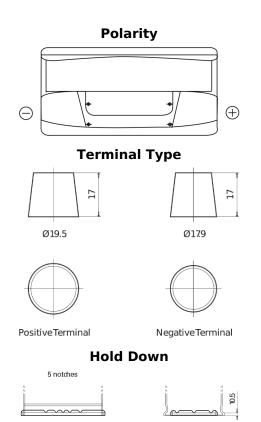

## **Standard TC900**

| Part number                    | TC900         |
|--------------------------------|---------------|
| Technology                     | Flooded       |
| EAN/GTIN                       | 3661024054836 |
| Voltage                        | 12 V          |
| Capacity                       | 90.0 Ah       |
| CCA                            | 720 A         |
| Length                         | 353 mm        |
| Width                          | 175 mm        |
| Height                         | 190 mm        |
| Box size                       | L05           |
| Polarity                       | ETN 0         |
| Terminal Type                  | EN taper post |
| Hold Down                      | B13           |
| Weights (subject of variation) | 20.50 kg      |
|                                |               |