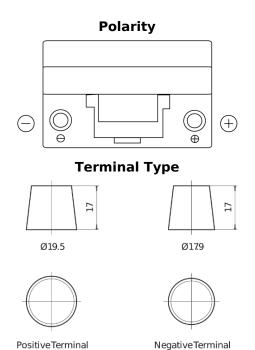

## Plus CB704

| Part number                    | CB704         |
|--------------------------------|---------------|
| Technology                     | Flooded       |
| EAN/GTIN                       | 3661024014434 |
| Voltage                        | 12 V          |
| Capacity                       | 70.0 Ah       |
| CCA                            | 540 A         |
| Length                         | 270 mm        |
| Width                          | 173 mm        |
| Height                         | 222 mm        |
| Box size                       | D26           |
| Polarity                       | ETN 0         |
| Terminal Type                  | EN taper post |
| Hold Down                      | Korean B1+B6  |
| Weights (subject of variation) | 16.10 kg      |