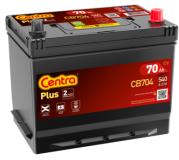

## Plus CB704

| Part number                    | CB704         |
|--------------------------------|---------------|
| Technology                     | Flooded       |
| EAN/GTIN                       | 3661024014434 |
| Voltage                        | 12 V          |
| Capacity                       | 70.0 Ah       |
| CCA                            | 540 A         |
| Length                         | 270 mm        |
| Width                          | 173 mm        |
| Height                         | 222 mm        |
| Box size                       | D26           |
| Polarity                       | ETN 0         |
| Terminal Type                  | EN taper post |
| Hold Down                      | Korean B1+B6  |
| Weights (subject of variation) | 16.10 kg      |