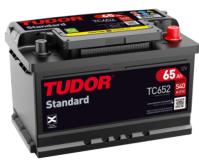

## **Standard TC652**

| Part number                    | TC652         |
|--------------------------------|---------------|
| Technology                     | Flooded       |
| EAN/GTIN                       | 3661024054867 |
| Voltage                        | 12 V          |
| Capacity                       | 65.0 Ah       |
| CCA                            | 540 A         |
| Length                         | 278 mm        |
| Width                          | 175 mm        |
| Height                         | 175 mm        |
| Box size                       | LB3           |
| Polarity                       | ETN 0         |
| Terminal Type                  | EN taper post |
| Hold Down                      | B13           |
| Weights (subject of variation) | 14.50 kg      |