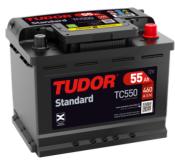

## **Standard TC550**

| Part number                    | TC550         |
|--------------------------------|---------------|
| Technology                     | Flooded       |
| EAN/GTIN                       | 3661024054805 |
| Voltage                        | 12 V          |
| Capacity                       | 55.0 Ah       |
| CCA                            | 460 A         |
| Length                         | 242 mm        |
| Width                          | 175 mm        |
| Height                         | 190 mm        |
| Box size                       | L02           |
| Polarity                       | ETN 0         |
| Terminal Type                  | EN taper post |
| Hold Down                      | B13           |
| Weights (subject of variation) | 13.50 kg      |