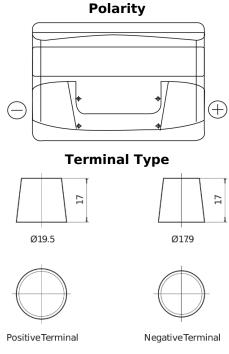

## **Technica TB800**

| Part number                    | TB800         |
|--------------------------------|---------------|
| Technology                     | Flooded       |
| EAN/GTIN                       | 3661024056465 |
| Voltage                        | 12 V          |
| Capacity                       | 80.0 Ah       |
| CCA                            | 640 A         |
| Length                         | 315 mm        |
| Width                          | 175 mm        |
| Height                         | 190 mm        |
| Box size                       | L04           |
| Polarity                       | ETN 0         |
| Terminal Type                  | EN taper post |
| Hold Down                      | B13           |
| Weights (subject of variation) | 19.00 kg      |