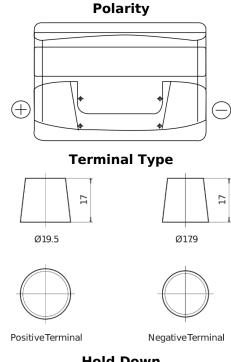

## **Technica TB741**

| Part number                    | TB741         |
|--------------------------------|---------------|
| Technology                     | Flooded       |
| EAN/GTIN                       | 3661024054560 |
| Voltage                        | 12 V          |
| Capacity                       | 74.0 Ah       |
| CCA                            | 680 A         |
| Length                         | 278 mm        |
| Width                          | 175 mm        |
| Height                         | 190 mm        |
| Box size                       | L03           |
| Polarity                       | ETN 1         |
| Terminal Type                  | EN taper post |
| Hold Down                      | B13           |
| Weights (subject of variation) | 16.60 kg      |