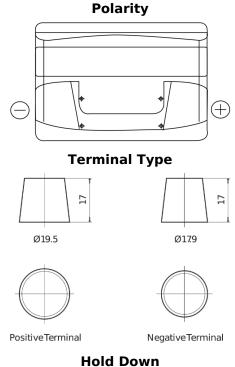

## **Technica TB740**

| Part number                    | TB740         |
|--------------------------------|---------------|
| Technology                     | Flooded       |
| EAN/GTIN                       | 3661024054553 |
| Voltage                        | 12 V          |
| Capacity                       | 74.0 Ah       |
| CCA                            | 680 A         |
| Length                         | 278 mm        |
| Width                          | 175 mm        |
| Height                         | 190 mm        |
| Box size                       | L03           |
| Polarity                       | ETN 0         |
| Terminal Type                  | EN taper post |
| Hold Down                      | B13           |
| Weights (subject of variation) | 16.60 kg      |