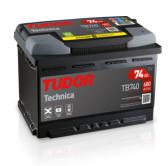

## **Technica TB740**

| Part number                    | TB740         |
|--------------------------------|---------------|
| Technology                     | Flooded       |
| EAN/GTIN                       | 3661024054553 |
| Voltage                        | 12 V          |
| Capacity                       | 74.0 Ah       |
| CCA                            | 680 A         |
| Length                         | 278 mm        |
| Width                          | 175 mm        |
| Height                         | 190 mm        |
| Box size                       | L03           |
| Polarity                       | ETN 0         |
| Terminal Type                  | EN taper post |
| Hold Down                      | B13           |
| Weights (subject of variation) | 16.60 kg      |