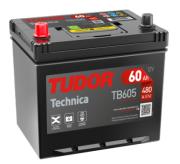

## **Technica TB605**

| Part number                    | TB605         |           | Polarity                         |
|--------------------------------|---------------|-----------|----------------------------------|
| Technology                     | Flooded       |           |                                  |
| EAN/GTIN                       | 3661024054423 |           |                                  |
| Voltage                        | 12 V          |           |                                  |
| Capacity                       | 60.0 Ah       |           |                                  |
| CCA                            | 480 A         | (+)       | $\bigcirc   \bigcirc   \bigcirc$ |
| Length                         | 230 mm        |           |                                  |
| Width                          | 173 mm        |           | Terminal Type                    |
| Height                         | 222 mm        |           |                                  |
| Box size                       | D23           |           | 17                               |
| Polarity                       | ETN 1         |           |                                  |
| Terminal Type                  | EN taper post | Ø19       | 9.5 Ø179                         |
| Hold Down                      | Korean B1     |           |                                  |
| Weights (subject of variation) | 14.60 kg      |           |                                  |
|                                |               | PositiveT | erminal NegativeTe               |