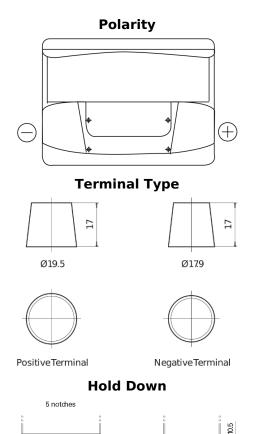

## **Technica TB602**

| Part number                    | TB602         |
|--------------------------------|---------------|
| Technology                     | Flooded       |
| EAN/GTIN                       | 3661024054638 |
| Voltage                        | 12 V          |
| Capacity                       | 60.0 Ah       |
| CCA                            | 540 A         |
| Length                         | 242 mm        |
| Width                          | 175 mm        |
| Height                         | 175 mm        |
| Box size                       | LB2           |
| Polarity                       | ETN 0         |
| Terminal Type                  | EN taper post |
| Hold Down                      | B13           |
| Weights (subject of variation) | 12.90 kg      |