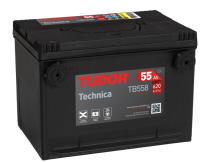

## Technica TB558

| Part number                    | TB558           | Polarity                   |
|--------------------------------|-----------------|----------------------------|
| Technology                     | Flooded         |                            |
| EAN/GTIN                       | 3661024057158   |                            |
| Voltage                        | 12 V            |                            |
| Capacity                       | 55.0 Ah         |                            |
| CCA                            | 620 A           |                            |
| Length                         | 230 mm          | Terminal Type              |
| Width                          | 180 mm          |                            |
| Height                         | 186 mm          | - 3/8 - 16<br>THREAD DEPTH |
| Box size                       | G75             | ((O)) (POS AND NEG)        |
| Polarity                       | ETN 1           |                            |
| Terminal Type                  | SAE S 3/8" side |                            |
|                                | Terminal        | Hold Down                  |
| Hold Down                      | B7              |                            |
| Weights (subject of variation) | 14.20 kg        | ······                     |