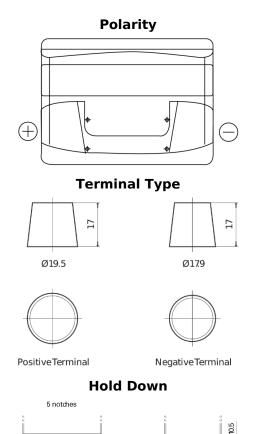

## **Technica TB501**

| Part number                    | TB501         |
|--------------------------------|---------------|
| Technology                     | Flooded       |
| EAN/GTIN                       | 3661024054522 |
| Voltage                        | 12 V          |
| Capacity                       | 50.0 Ah       |
| CCA                            | 450 A         |
| Length                         | 207 mm        |
| Width                          | 175 mm        |
| Height                         | 190 mm        |
| Box size                       | L01           |
| Polarity                       | ETN 1         |
| Terminal Type                  | EN taper post |
| Hold Down                      | B13           |
| Weights (subject of variation) | 12.20 kg      |