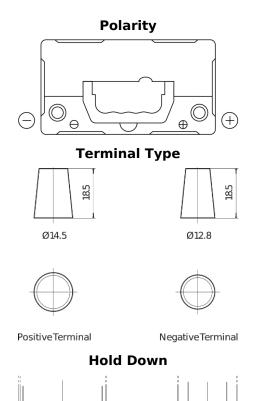

## **Technica TB456**

| Part number                    | TB456          |
|--------------------------------|----------------|
| Technology                     | Flooded        |
| EAN/GTIN                       | 3661024054355  |
| Voltage                        | 12 V           |
| Capacity                       | 45.0 Ah        |
| CCA                            | 330 A          |
| Length                         | 237 mm         |
| Width                          | 127 mm         |
| Height                         | 227 mm         |
| Box size                       | B24            |
| Polarity                       | ETN 0          |
| Terminal Type                  | JIS taper post |
| Hold Down                      | В0             |
| Weights (subject of variation) | 11.40 kg       |