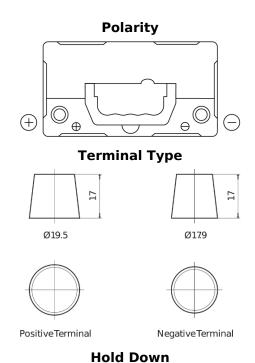

## **Technica TB455**

| Part number                    | TB455         |
|--------------------------------|---------------|
| Technology                     | Flooded       |
| EAN/GTIN                       | 3661024054386 |
| Voltage                        | 12 V          |
| Capacity                       | 45.0 Ah       |
| CCA                            | 330 A         |
| Length                         | 237 mm        |
| Width                          | 127 mm        |
| Height                         | 227 mm        |
| Box size                       | B24           |
| Polarity                       | ETN 1         |
| Terminal Type                  | EN taper post |
| Hold Down                      | В0            |
| Weights (subject of variation) | 11.40 kg      |