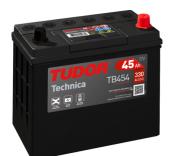

## **Technica TB454**

| Part number         | TB454         | Polarity                          |
|---------------------|---------------|-----------------------------------|
| Technology          | Flooded       |                                   |
| EAN/GTIN            | 3661024054379 |                                   |
| Voltage             | 12 V          |                                   |
| Capacity            | 45.0 Ah       |                                   |
| CCA                 | 330 A         |                                   |
| Length              | 237 mm        | Terminal Type                     |
| Width               | 127 mm        |                                   |
| Height              | 227 mm        |                                   |
| Box size            | B24           | Ø19.5 Ø179                        |
| Polarity            | ETN 0         |                                   |
| Terminal Type       | EN taper post |                                   |
| Hold Down           | В0            |                                   |
| Weights (subject of | 11.40 kg      |                                   |
| variation)          |               | PositiveTerminal NegativeTerminal |
|                     |               | Hold Down                         |
|                     |               |                                   |