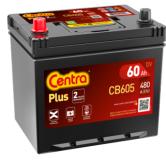

## Plus CB605

| Part number                    | CB605         |
|--------------------------------|---------------|
| Technology                     | Flooded       |
| EAN/GTIN                       | 3661024014427 |
| Voltage                        | 12 V          |
| Capacity                       | 60.0 Ah       |
| CCA                            | 480 A         |
| Length                         | 230 mm        |
| Width                          | 173 mm        |
| Height                         | 222 mm        |
| Box size                       | D23           |
| Polarity                       | ETN 1         |
| Terminal Type                  | EN taper post |
| Hold Down                      | Korean B1     |
| Weights (subject of variation) | 14.60 kg      |