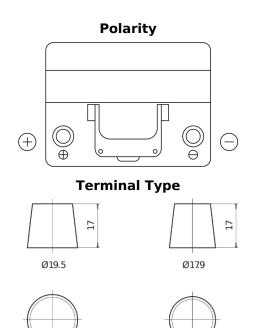

## Plus CB605

| Part number                    | CB605         |
|--------------------------------|---------------|
| Technology                     | Flooded       |
| EAN/GTIN                       | 3661024014427 |
| Voltage                        | 12 V          |
| Capacity                       | 60.0 Ah       |
| CCA                            | 480 A         |
| Length                         | 230 mm        |
| Width                          | 173 mm        |
| Height                         | 222 mm        |
| Box size                       | D23           |
| Polarity                       | ETN 1         |
| Terminal Type                  | EN taper post |
| Hold Down                      | Korean B1     |
| Weights (subject of variation) | 14.60 kg      |

NegativeTerminal

PositiveTerminal

Design, features and specifications are subject to change without notice. We disclaim any representation or warranty, express or implied, concerning the data or recommendations, and in no event shall be liable for any loss or damage claimed to have arisen as a result. Some products may not be available in your local market.