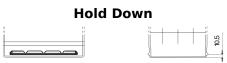

## Plus CB605

| Part number                    | CB605         |
|--------------------------------|---------------|
| Technology                     | Flooded       |
| EAN/GTIN                       | 3661024014427 |
| Voltage                        | 12 V          |
| Capacity                       | 60.0 Ah       |
| CCA                            | 480 A         |
| Length                         | 230 mm        |
| Width                          | 173 mm        |
| Height                         | 222 mm        |
| Box size                       | D23           |
| Polarity                       | ETN 1         |
| Terminal Type                  | EN taper post |
| Hold Down                      | Korean B1     |
| Weights (subject of variation) | 14.60 kg      |