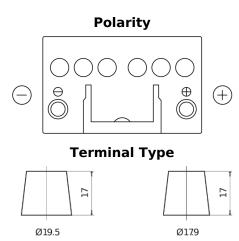

## **Technica TB450**

| Part number                    | TB450         |
|--------------------------------|---------------|
| Technology                     | Flooded       |
| EAN/GTIN                       | 3661024054492 |
| Voltage                        | 12 V          |
| Capacity                       | 45.0 Ah       |
| CCA                            | 330 A         |
| Length                         | 220 mm        |
| Width                          | 135 mm        |
| Height                         | 225 mm        |
| Box size                       | E02           |
| Polarity                       | ETN 0         |
| Terminal Type                  | EN taper post |
| Hold Down                      | B1            |
| Weights (subject of variation) | 12.50 kg      |