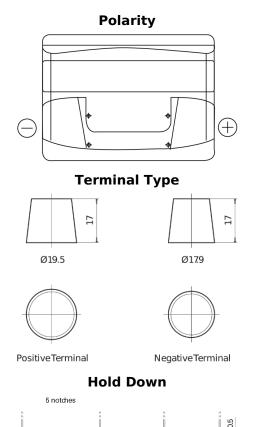

## **Technica TB442**

| Part number                    | TB442         |
|--------------------------------|---------------|
| Technology                     | Flooded       |
| EAN/GTIN                       | 3661024054607 |
| Voltage                        | 12 V          |
| Capacity                       | 44.0 Ah       |
| CCA                            | 420 A         |
| Length                         | 207 mm        |
| Width                          | 175 mm        |
| Height                         | 175 mm        |
| Box size                       | LB1           |
| Polarity                       | ETN 0         |
| Terminal Type                  | EN taper post |
| Hold Down                      | B13           |
| Weights (subject of variation) | 10.60 kg      |