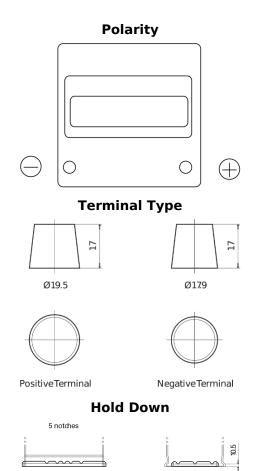

## **Technica TB440**

| Part number                    | TB440         |
|--------------------------------|---------------|
| Technology                     | Flooded       |
| EAN/GTIN                       | 3661024054508 |
| Voltage                        | 12 V          |
| Capacity                       | 44.0 Ah       |
| CCA                            | 400 A         |
| Length                         | 175 mm        |
| Width                          | 175 mm        |
| Height                         | 190 mm        |
| Box size                       | L00           |
| Polarity                       | ETN 0         |
| Terminal Type                  | EN taper post |
| Hold Down                      | B13           |
| Weights (subject of variation) | 10.70 kg      |