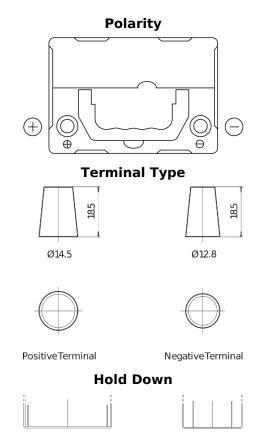

## **Technica TB357**

| Part number                    | TB357          |
|--------------------------------|----------------|
| Technology                     | Flooded        |
| EAN/GTIN                       | 3661024054348  |
| Voltage                        | 12 V           |
| Capacity                       | 35.0 Ah        |
| CCA                            | 240 A          |
| Length                         | 187 mm         |
| Width                          | 127 mm         |
| Height                         | 220 mm         |
| Box size                       | B19            |
| Polarity                       | ETN 1          |
| Terminal Type                  | JIS taper post |
| Hold Down                      | В0             |
| Weights (subject of variation) | 8.90 kg        |