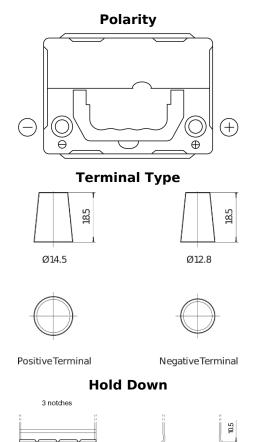

## **Technica TB356A**

| Part number                    | TB356A         |
|--------------------------------|----------------|
| Technology                     | Flooded        |
| EAN/GTIN                       | 3661024054881  |
| Voltage                        | 12 V           |
| Capacity                       | 35.0 Ah        |
| CCA                            | 240 A          |
| Length                         | 187 mm         |
| Width                          | 127 mm         |
| Height                         | 220 mm         |
| Box size                       | B19            |
| Polarity                       | ETN 0          |
| Terminal Type                  | JIS taper post |
| Hold Down                      | Korean B1 Long |
| Weights (subject of variation) | 8.90 kg        |