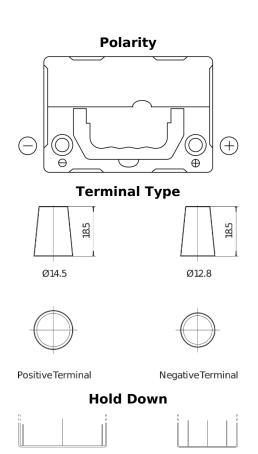

## **Technica TB356**

| Part number                    | TB356          |
|--------------------------------|----------------|
| Technology                     | Flooded        |
| EAN/GTIN                       | 3661024054331  |
| Voltage                        | 12 V           |
| Capacity                       | 35.0 Ah        |
| CCA                            | 240 A          |
| Length                         | 187 mm         |
| Width                          | 127 mm         |
| Height                         | 220 mm         |
| Box size                       | B19            |
| Polarity                       | ETN 0          |
| Terminal Type                  | JIS taper post |
| Hold Down                      | B0             |
| Weights (subject of variation) | 8.90 kg        |
|                                |                |