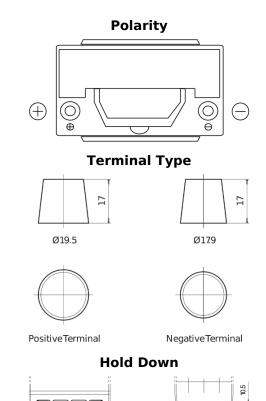

## **High-Tech TA955**

| Part number                    | TA955         |
|--------------------------------|---------------|
| Technology                     | Flooded       |
| EAN/GTIN                       | 3661024054195 |
| Voltage                        | 12 V          |
| Capacity                       | 95.0 Ah       |
| CCA                            | 800 A         |
| Length                         | 306 mm        |
| Width                          | 173 mm        |
| Height                         | 222 mm        |
| Box size                       | D31           |
| Polarity                       | ETN 1         |
| Terminal Type                  | EN taper post |
| Hold Down                      | Korean B1     |
| Weights (subject of variation) | 21.40 kg      |