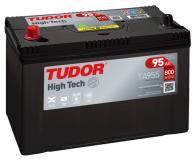

## **High-Tech TA955**

| Part number                    | TA955         |
|--------------------------------|---------------|
| Technology                     | Flooded       |
| EAN/GTIN                       | 3661024054195 |
| Voltage                        | 12 V          |
| Capacity                       | 95.0 Ah       |
| CCA                            | 800 A         |
| Length                         | 306 mm        |
| Width                          | 173 mm        |
| Height                         | 222 mm        |
| Box size                       | D31           |
| Polarity                       | ETN 1         |
| Terminal Type                  | EN taper post |
| Hold Down                      | Korean B1     |
| Weights (subject of variation) | 21.40 kg      |