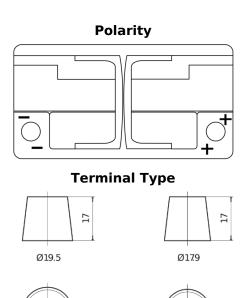

## **High-Tech TA852**

| Part number                    | TA852         |
|--------------------------------|---------------|
| Technology                     | Flooded       |
| EAN/GTIN                       | 3661024054294 |
| Voltage                        | 12 V          |
| Capacity                       | 85.0 Ah       |
| CCA                            | 800 A         |
| Length                         | 315 mm        |
| Width                          | 175 mm        |
| Height                         | 175 mm        |
| Box size                       | LB4           |
| Polarity                       | ETN 0         |
| Terminal Type                  | EN taper post |
| Hold Down                      | B13           |
| Weights (subject of variation) | 18.60 kg      |
|                                |               |

## **Hold Down**

NegativeTerminal

PositiveTerminal

Design, features and specifications are subject to change without notice. We disclaim any representation or warranty, express or implied, concerning the data or recommendations, and in no event shall be liable for any loss or damage claimed to have arisen as a result. Some products may not be available in your local market.