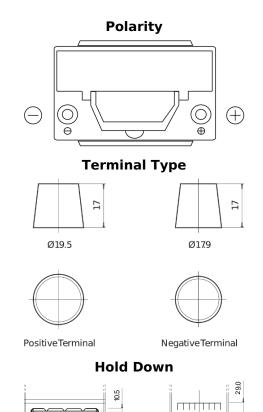

## **High-Tech TA754**

| Part number                    | TA754         |
|--------------------------------|---------------|
| Technology                     | Flooded       |
| EAN/GTIN                       | 3661024054164 |
| Voltage                        | 12 V          |
| Capacity                       | 75.0 Ah       |
| CCA                            | 630 A         |
| Length                         | 270 mm        |
| Width                          | 173 mm        |
| Height                         | 222 mm        |
| Box size                       | D26           |
| Polarity                       | ETN 0         |
| Terminal Type                  | EN taper post |
| Hold Down                      | Korean B1+B6  |
| Weights (subject of variation) | 17.40 kg      |