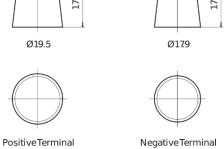

2**



| Part number                    | TA722         |
|--------------------------------|---------------|
| Technology                     | Flooded       |
| EAN/GTIN                       | 3661024054287 |
| Voltage                        | 12 V          |
| Capacity                       | 72.0 Ah       |
| CCA                            | 720 A         |
| Length                         | 278 mm        |
| Width                          | 175 mm        |
| Height                         | 175 mm        |
| Box size                       | LB3           |
| Polarity                       | ETN 0         |
| Terminal Type                  | EN taper post |
| Hold Down                      | B13           |
| Weights (subject of variation) | 15.90 kg      |

## Polarity Terminal Type



## **Hold Down**



Design, features and specifications are subject to change without notice. We disclaim any representation or warranty, express or implied, concerning the data or recommendations, and in no event shall be liable for any loss or damage claimed to have arisen as a result. Some products may not be available in your local market.