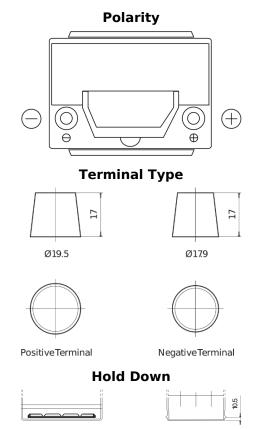

## **High-Tech TA654**

| Part number                    | TA654         |
|--------------------------------|---------------|
| Technology                     | Flooded       |
| EAN/GTIN                       | 3661024054140 |
| Voltage                        | 12 V          |
| Capacity                       | 65.0 Ah       |
| CCA                            | 580 A         |
| Length                         | 230 mm        |
| Width                          | 173 mm        |
| Height                         | 222 mm        |
| Box size                       | D23           |
| Polarity                       | ETN 0         |
| Terminal Type                  | EN taper post |
| Hold Down                      | Korean B1     |
| Weights (subject of variation) | 16.00 kg      |