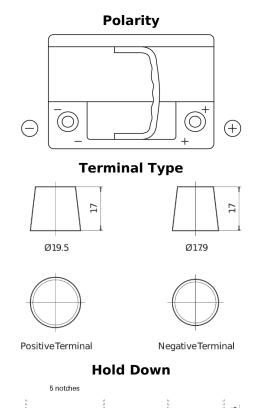

## **High-Tech TA640**

loss or damage claimed to have arisen as a result. Some products may not be available in your local market.

| Part number                    | TA640         |
|--------------------------------|---------------|
| Technology                     | Flooded       |
| EAN/GTIN                       | 3661024054225 |
| Voltage                        | 12 V          |
| Capacity                       | 64.0 Ah       |
| CCA                            | 640 A         |
| Length                         | 242 mm        |
| Width                          | 175 mm        |
| Height                         | 190 mm        |
| Box size                       | L02           |
| Polarity                       | ETN 0         |
| Terminal Type                  | EN taper post |
| Hold Down                      | B13           |
| Weights (subject of variation) | 14.90 kg      |