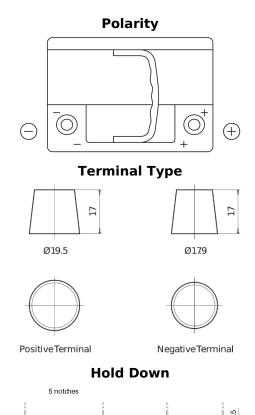

## **High-Tech TA612**

| Part number                    | TA612         |
|--------------------------------|---------------|
| Technology                     | Flooded       |
| EAN/GTIN                       | 3661024054270 |
| Voltage                        | 12 V          |
| Capacity                       | 61.0 Ah       |
| CCA                            | 600 A         |
| Length                         | 242 mm        |
| Width                          | 175 mm        |
| Height                         | 175 mm        |
| Box size                       | LB2           |
| Polarity                       | ETN 0         |
| Terminal Type                  | EN taper post |
| Hold Down                      | B13           |
| Weights (subject of variation) | 14.00 kg      |