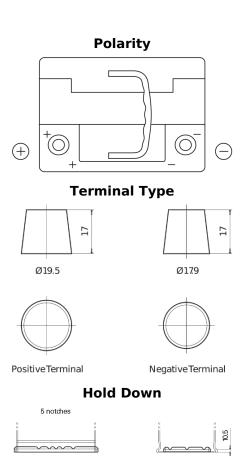

## High-Tech TA601

| Part number                    | TA601         |
|--------------------------------|---------------|
| Technology                     | Flooded       |
| EAN/GTIN                       | 3661024054232 |
| Voltage                        | 12 V          |
| Capacity                       | 60.0 Ah       |
| CCA                            | 600 A         |
| Length                         | 242 mm        |
| Width                          | 175 mm        |
| Height                         | 190 mm        |
| Box size                       | L02           |
| Polarity                       | ETN 1         |
| Terminal Type                  | EN taper post |
| Hold Down                      | B13           |
| Weights (subject of variation) | 15.00 kg      |