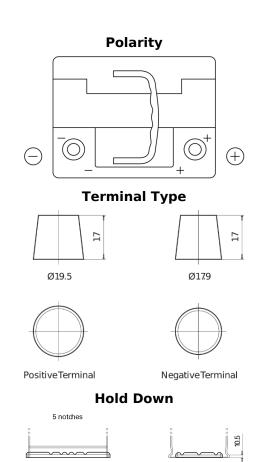

## **High-Tech TA530**

| Part number                    | TA530         |
|--------------------------------|---------------|
| Technology                     | Flooded       |
| EAN/GTIN                       | 3661024054201 |
| Voltage                        | 12 V          |
| Capacity                       | 53.0 Ah       |
| CCA                            | 540 A         |
| Length                         | 207 mm        |
| Width                          | 175 mm        |
| Height                         | 190 mm        |
| Box size                       | L01           |
| Polarity                       | ETN 0         |
| Terminal Type                  | EN taper post |
| Hold Down                      | B13           |
| Weights (subject of variation) | 12.70 kg      |
|                                |               |