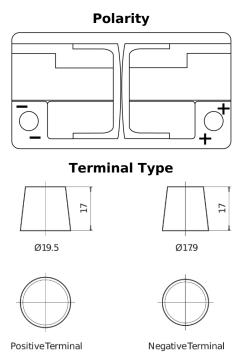

## High-Tech TA1050

| Part number                    | TA1050        |
|--------------------------------|---------------|
| Technology                     | Flooded       |
| EAN/GTIN                       | 3661024054300 |
| Voltage                        | 12 V          |
| Capacity                       | 105.0 Ah      |
| CCA                            | 850 A         |
| Length                         | 315 mm        |
| Width                          | 175 mm        |
| Height                         | 205 mm        |
| Box size                       | LH4           |
| Polarity                       | ETN 0         |
| Terminal Type                  | EN taper post |
| Hold Down                      | B13           |
| Weights (subject of variation) | 23.10 kg      |
|                                |               |