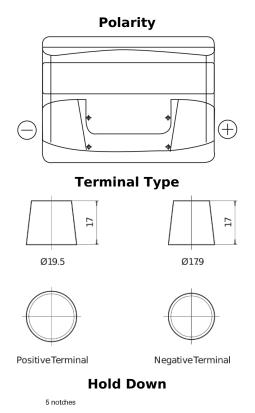

## Plus CB500

| Part number                    | CB500         |
|--------------------------------|---------------|
| Technology                     | Flooded       |
| EAN/GTIN                       | 3661024014519 |
| Voltage                        | 12 V          |
| Capacity                       | 50.0 Ah       |
| CCA                            | 450 A         |
| Length                         | 207 mm        |
| Width                          | 175 mm        |
| Height                         | 190 mm        |
| Box size                       | L01           |
| Polarity                       | ETN 0         |
| Terminal Type                  | EN taper post |
| Hold Down                      | B13           |
| Weights (subject of variation) | 12.20 kg      |