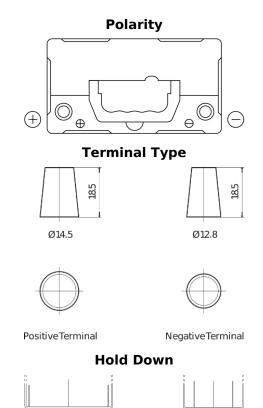

## Plus CB457

| Part number                    | CB457          |
|--------------------------------|----------------|
| Technology                     | Flooded        |
| EAN/GTIN                       | 3661024014366  |
| Voltage                        | 12 V           |
| Capacity                       | 45.0 Ah        |
| CCA                            | 330 A          |
| Length                         | 237 mm         |
| Width                          | 127 mm         |
| Height                         | 227 mm         |
| Box size                       | B24            |
| Polarity                       | ETN 1          |
| Terminal Type                  | JIS taper post |
| Hold Down                      | В0             |
| Weights (subject of variation) | 11.40 kg       |