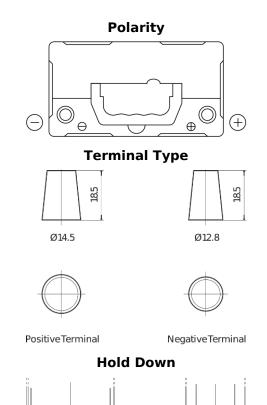

## Plus CB456

| Part number                    | CB456          |
|--------------------------------|----------------|
| Technology                     | Flooded        |
| EAN/GTIN                       | 3661024014359  |
| Voltage                        | 12 V           |
| Capacity                       | 45.0 Ah        |
| CCA                            | 330 A          |
| Length                         | 237 mm         |
| Width                          | 127 mm         |
| Height                         | 227 mm         |
| Box size                       | B24            |
| Polarity                       | ETN 0          |
| Terminal Type                  | JIS taper post |
| Hold Down                      | В0             |
| Weights (subject of variation) | 11.40 kg       |