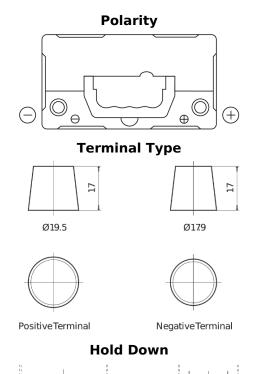

## Plus CB454

| Part number                    | CB454         |
|--------------------------------|---------------|
| Technology                     | Flooded       |
| EAN/GTIN                       | 3661024014373 |
| Voltage                        | 12 V          |
| Capacity                       | 45.0 Ah       |
| CCA                            | 330 A         |
| Length                         | 237 mm        |
| Width                          | 127 mm        |
| Height                         | 227 mm        |
| Box size                       | B24           |
| Polarity                       | ETN 0         |
| Terminal Type                  | EN taper post |
| Hold Down                      | В0            |
| Weights (subject of variation) | 11.40 kg      |