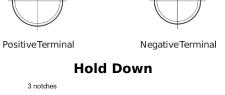

## Plus CB450

| Part number                    | CB450         |
|--------------------------------|---------------|
| Technology                     | Flooded       |
| EAN/GTIN                       | 3661024014496 |
| Voltage                        | 12 V          |
| Capacity                       | 45.0 Ah       |
| CCA                            | 330 A         |
| Length                         | 220 mm        |
| Width                          | 135 mm        |
| Height                         | 225 mm        |
| Box size                       | E02           |
| Polarity                       | ETN 0         |
| Terminal Type                  | EN taper post |
| Hold Down                      | B1            |
| Weights (subject of variation) | 12.50 kg      |