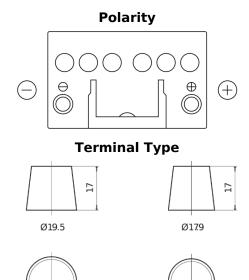

## Plus CB450

| Part number                    | CB450         |
|--------------------------------|---------------|
| Technology                     | Flooded       |
| EAN/GTIN                       | 3661024014496 |
| Voltage                        | 12 V          |
| Capacity                       | 45.0 Ah       |
| CCA                            | 330 A         |
| Length                         | 220 mm        |
| Width                          | 135 mm        |
| Height                         | 225 mm        |
| Box size                       | E02           |
| Polarity                       | ETN 0         |
| Terminal Type                  | EN taper post |
| Hold Down                      | B1            |
| Weights (subject of variation) | 12.50 kg      |