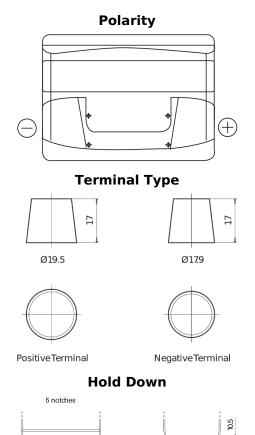

## Plus CB442

| Part number                    | CB442         |
|--------------------------------|---------------|
| Technology                     | Flooded       |
| EAN/GTIN                       | 3661024014601 |
| Voltage                        | 12 V          |
| Capacity                       | 44.0 Ah       |
| CCA                            | 420 A         |
| Length                         | 207 mm        |
| Width                          | 175 mm        |
| Height                         | 175 mm        |
| Box size                       | LB1           |
| Polarity                       | ETN 0         |
| Terminal Type                  | EN taper post |
| Hold Down                      | B13           |
| Weights (subject of variation) | 10.60 kg      |