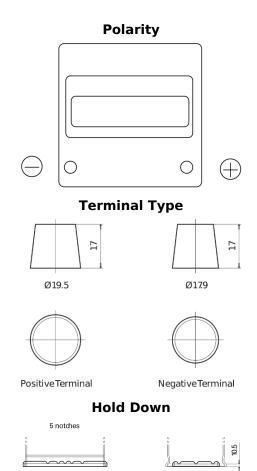

## Plus CB440

| Part number                    | CB440         |
|--------------------------------|---------------|
| Technology                     | Flooded       |
| EAN/GTIN                       | 3661024014502 |
| Voltage                        | 12 V          |
| Capacity                       | 44.0 Ah       |
| CCA                            | 400 A         |
| Length                         | 175 mm        |
| Width                          | 175 mm        |
| Height                         | 190 mm        |
| Box size                       | L00           |
| Polarity                       | ETN 0         |
| Terminal Type                  | EN taper post |
| Hold Down                      | B13           |
| Weights (subject of variation) | 10.70 kg      |