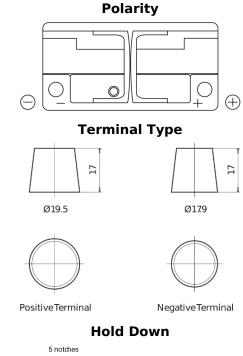

## Plus CB1100

| Part number                    | CB1100        |
|--------------------------------|---------------|
| Technology                     | Flooded       |
| EAN/GTIN                       | 3661024016230 |
| Voltage                        | 12 V          |
| Capacity                       | 110.0 Ah      |
| CCA                            | 850 A         |
| Length                         | 392 mm        |
| Width                          | 175 mm        |
| Height                         | 190 mm        |
| Box size                       | L06           |
| Polarity                       | ETN 0         |
| Terminal Type                  | EN taper post |
| Hold Down                      | B13           |
| Weights (subject of variation) | 26.30 kg      |