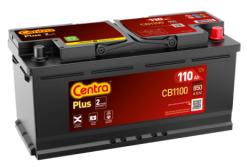

## Plus CB1100

| Part number                    | CB1100        |
|--------------------------------|---------------|
| Technology                     | Flooded       |
| EAN/GTIN                       | 3661024016230 |
| Voltage                        | 12 V          |
| Capacity                       | 110.0 Ah      |
| CCA                            | 850 A         |
| Length                         | 392 mm        |
| Width                          | 175 mm        |
| Height                         | 190 mm        |
| Box size                       | L06           |
| Polarity                       | ETN 0         |
| Terminal Type                  | EN taper post |
| Hold Down                      | B13           |
| Weights (subject of variation) | 26.30 kg      |